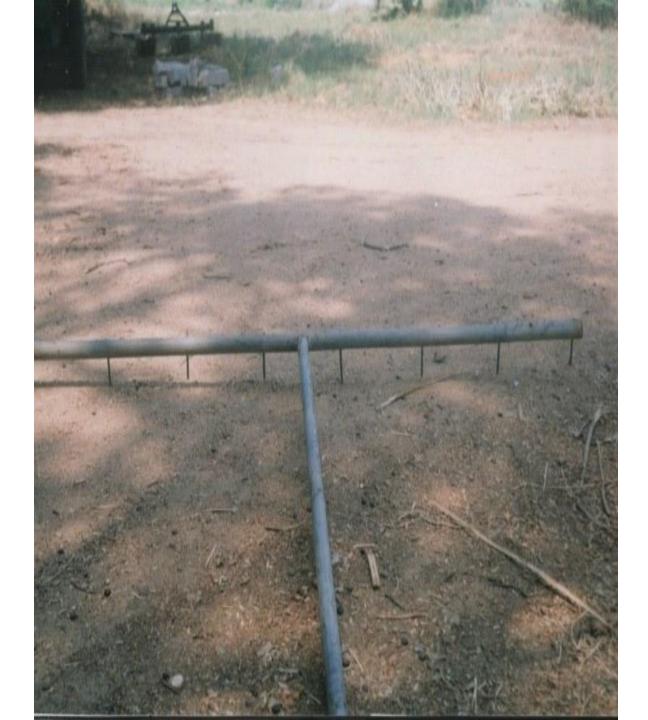

# Nursery preparation

Varieties planted: MTU-1010 **JGL-1798** HMT SONA SONAM, GHORAKNATH **BPT-5204** SHANTI SUMATHI RNR-22684

Lessons learned: -- Awareness about the technology -- Convinced about low seed rate -- Low pest and disease incidence -- Need for more skill training on nursery raising, planting, and water management -- Weeders need some modification depending on the soil type