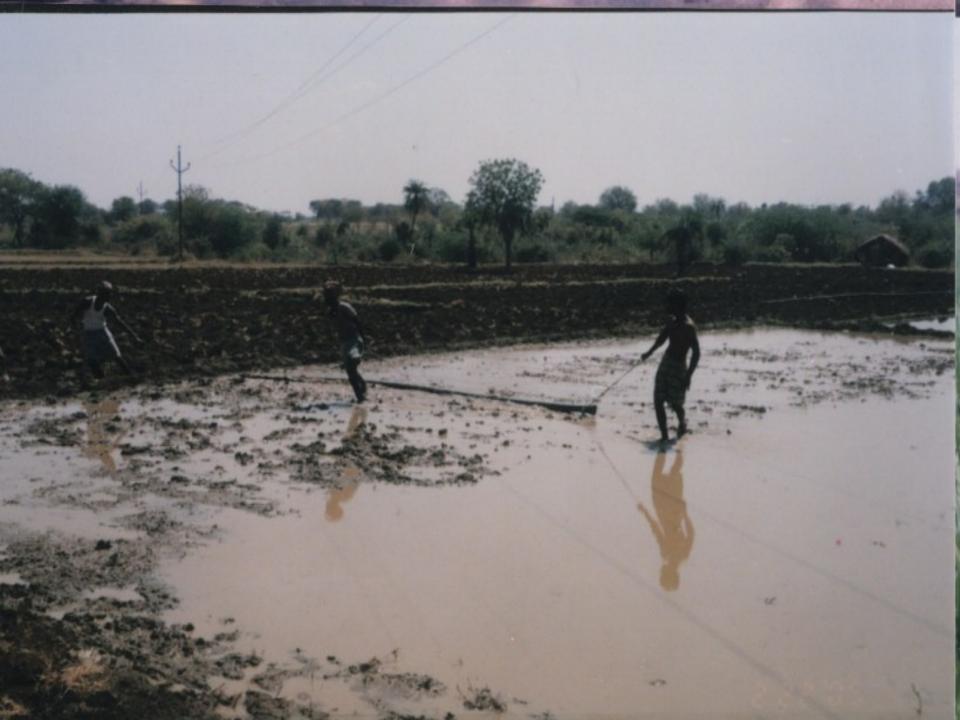

# Nursery preparation

Varieties planted: MTU-1010 **JGL-1798** HMT SONA SONAM, GHORAKNATH **BPT-5204** SHANTI SUMATHI RNR-22684

Lessons learned: -- Awareness about the technology -- Convinced about low seed rate -- Low pest and disease incidence -- Need for more skill training on nursery raising, planting, and water management -- Weeders need some modification depending on the soil type