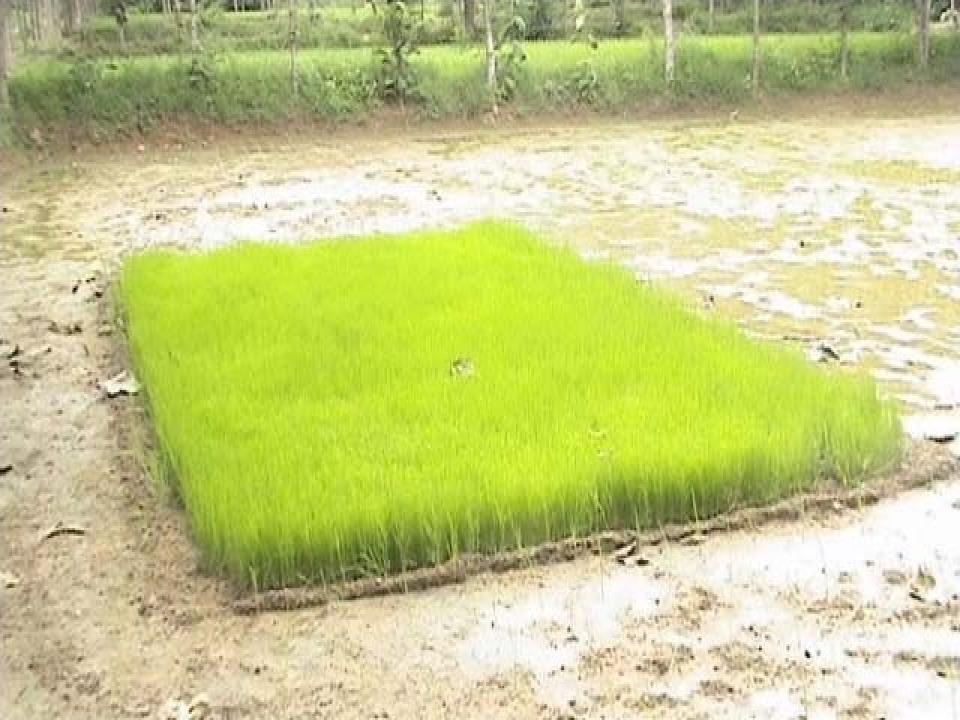

# Nursery preparation

Varieties planted: MTU-1010 **JGL-1798** HMT SONA SONAM, GHORAKNATH **BPT-5204** SHANTI SUMATHI RNR-22684

Lessons learned: -- Awareness about the technology -- Convinced about low seed rate -- Low pest and disease incidence -- Need for more skill training on nursery raising, planting, and water management -- Weeders need some modification depending on the soil type