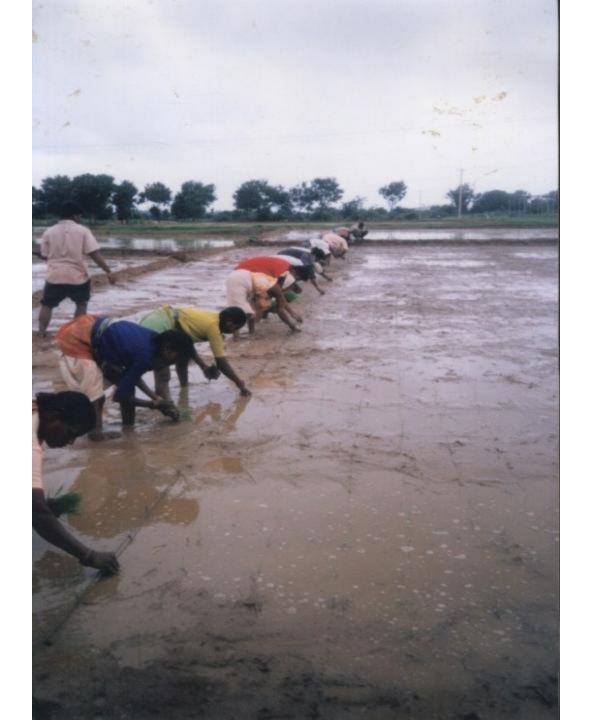

# Nursery preparation

Varieties planted: MTU-1010 **JGL-1798** HMT SONA SONAM, GHORAKNATH **BPT-5204** SHANTI SUMATHI RNR-22684

Lessons learned: -- Awareness about the technology -- Convinced about low seed rate -- Low pest and disease incidence -- Need for more skill training on nursery raising, planting, and water management -- Weeders need some modification depending on the soil type