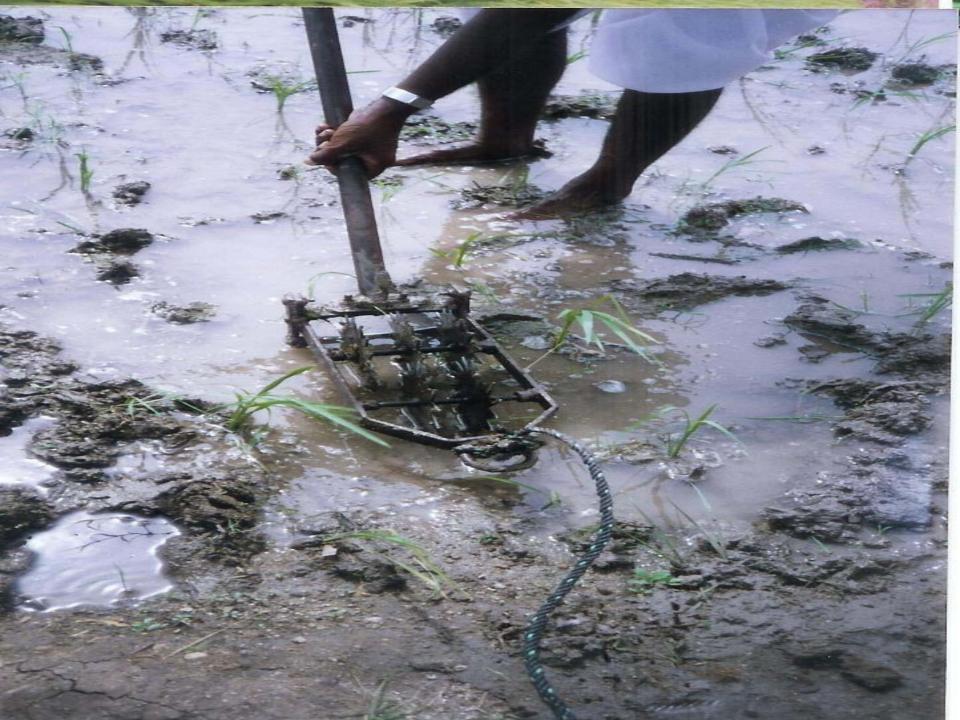

# Nursery preparation

Varieties planted: MTU-1010 **JGL-1798** HMT SONA SONAM, GHORAKNATH **BPT-5204** SHANTI SUMATHI RNR-22684

Lessons learned: -- Awareness about the technology -- Convinced about low seed rate -- Low pest and disease incidence -- Need for more skill training on nursery raising, planting, and water management -- Weeders need some modification depending on the soil type