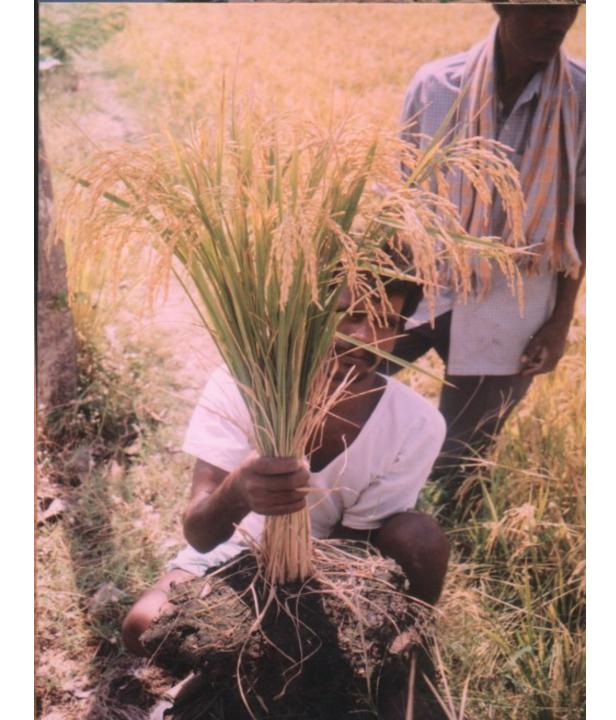

## శ్రీ వరిని పరిశీవించిన శాస్త్రవేత్తలు

కొండాపూర్, నవంబర్ 28(దభాతవార్త) మందల కేంద్రమైన కొండాపూర్ శ్రీవరి వద్దతిలో సాగు చేస్తున్న హైదరాబాద్కు తెలిపారు. ఎకరానికి 35 క్వింటాళ్ళ వరకు దిగుబడి వస్తుందన్నారు. జిల్లా లో శ్రీ వద్ధతిలో వరి 25 కేంద్రాల్లో వ

### తొండాపూర్లో తోస్తున్న వలని పలిశీళిస్తున్న శాస్త్రవేత్తలు

చెందిన దాట్ శాస్త్రవేత్తలు సోమవారం నాడు పరిశీలించారు. గ్రామానికి చెంది న రామకృష్ణారెడ్డి శ్రీ పద్ధతిలో 32 గుంటల్లో వరిని సాగు చేశారు. ఈ సం దర్బంగా దాట్ సెంటర్ సీనియర్ శాస్ర పేత్త శశిభూషజ్ మాట్లాడుతూ శ్రీ పద్ధ తిలో వరిని సాగు చేయడం వల్ల అధిక దిగుబడి సాధించవచ్చని తెలిపారు. ఎ ఎన్ఆర్ 22684 రకం విత్తనాలు రైతు లకు సరఫరా చేస్తున్నామని తెలిపారు. ఈ పద్ధతిలో పాటిస్తే అధిక దిగుబడి రావడమే కాకుండా నీరు కూడా ఆదా అవుతుందన్నారు. జిల్లాలో మొట్ట మొ దట 2003 సంవత్స రం నుంచి ఈ ప ద్ధతి ద్వారా వరిని సాగు చేయిస్తున్నట్య