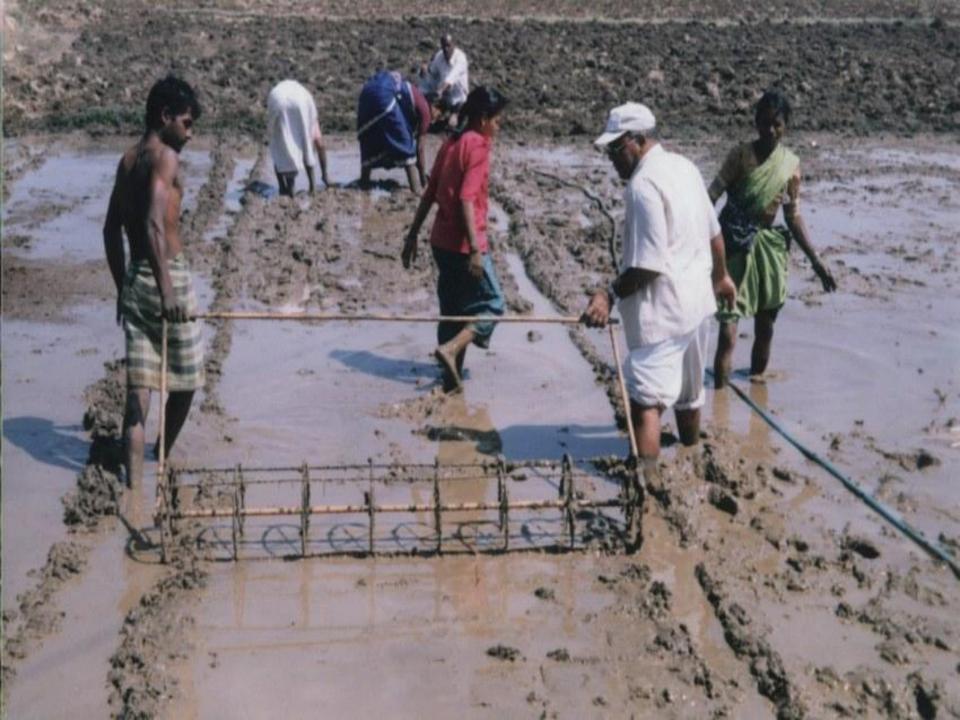

# Nursery preparation

Varieties planted: MTU-1010 **JGL-1798** HMT SONA SONAM, GHORAKNATH **BPT-5204** SHANTI SUMATHI RNR-22684

Lessons learned: -- Awareness about the technology -- Convinced about low seed rate -- Low pest and disease incidence -- Need for more skill training on nursery raising, planting, and water management -- Weeders need some modification depending on the soil type