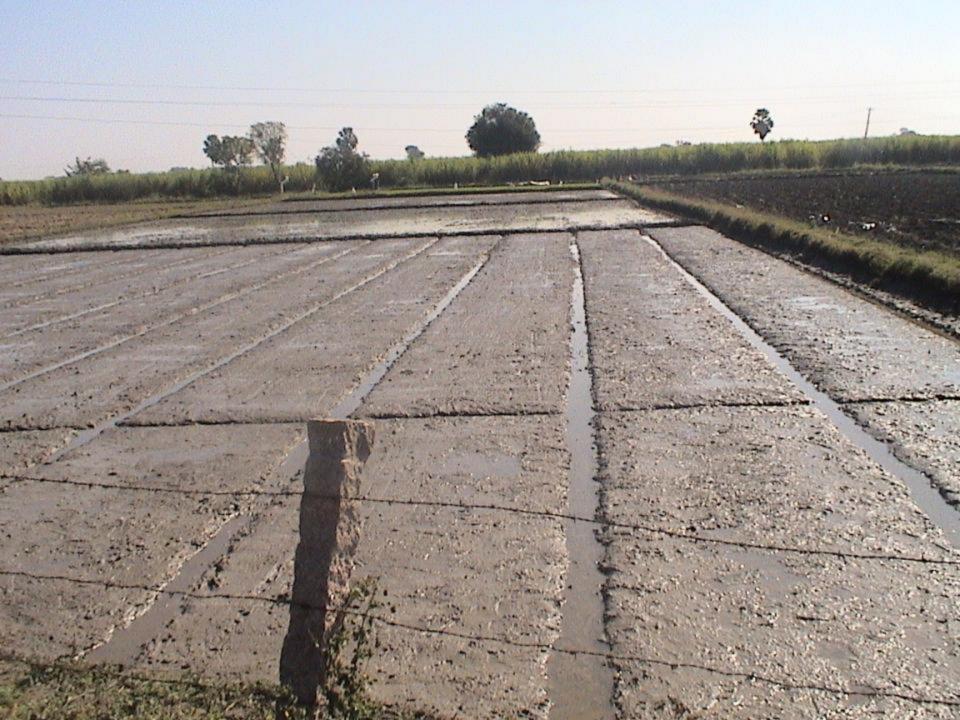

# Nursery preparation

Varieties planted: MTU-1010 **JGL-1798** HMT SONA SONAM, GHORAKNATH **BPT-5204** SHANTI SUMATHI RNR-22684

Lessons learned: -- Awareness about the technology -- Convinced about low seed rate -- Low pest and disease incidence -- Need for more skill training on nursery raising, planting, and water management -- Weeders need some modification depending on the soil type