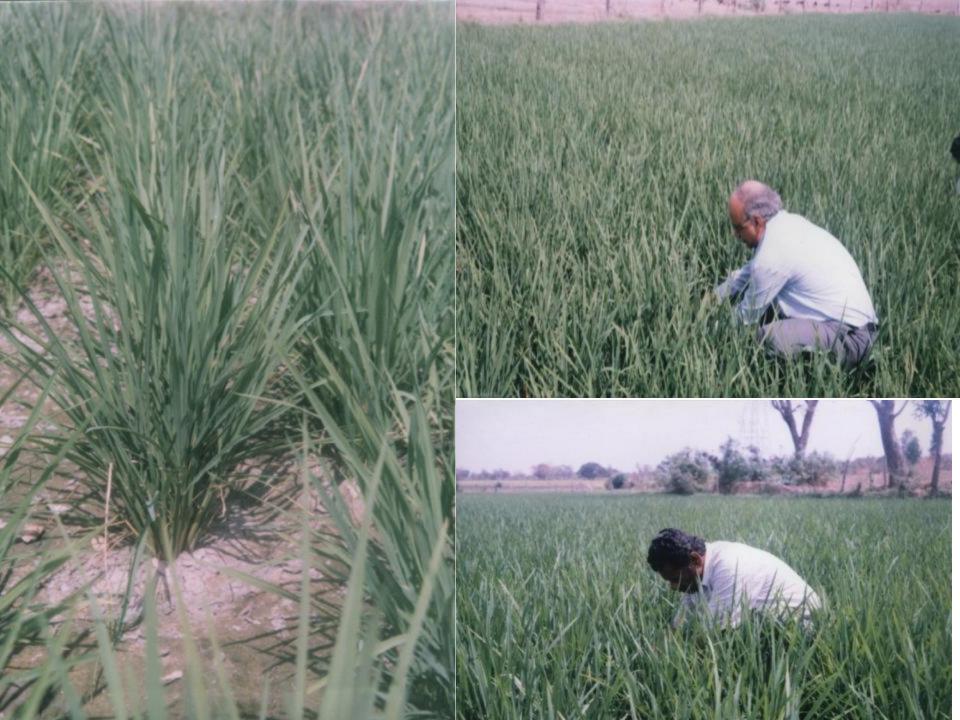

## శ్రీ వరిని పరిశీవించిన శాస్త్రవేత్తలు

కొండాపూర్, నవంబర్ 28(దభాతవార్త) మందల కేంద్రమైన కొండాపూర్ శ్రీవరి వద్దతిలో సాగు చేస్తున్న హైదరాబాద్కు తెలిపారు. ఎకరానికి 35 క్వింటాళ్ళ వరకు దిగుబడి వస్తుందన్నారు. జిల్లా లో శ్రీ వద్ధతిలో వరి 25 కేంద్రాల్లో వ

### తొండాపూర్లో తోస్తున్న వలని పలిశీళిస్తున్న శాస్త్రవేత్తలు

చెందిన దాట్ శాస్త్రవేత్తలు సోమవారం నాడు పరిశీలించారు. గ్రామానికి చెంది న రామకృష్ణారెడ్డి శ్రీ పద్ధతిలో 32 గుంటల్లో వరిని సాగు చేశారు. ఈ సం దర్బంగా దాట్ సెంటర్ సీనియర్ శాస్ర పేత్త శశిభూషజ్ మాట్లాడుతూ శ్రీ పద్ధ తిలో వరిని సాగు చేయడం వల్ల అధిక దిగుబడి సాధించవచ్చని తెలిపారు. ఎ ఎన్ఆర్ 22684 రకం విత్తనాలు రైతు లకు సరఫరా చేస్తున్నామని తెలిపారు. ఈ పద్ధతిలో పాటిస్తే అధిక దిగుబడి రావడమే కాకుండా నీరు కూడా ఆదా అవుతుందన్నారు. జిల్లాలో మొట్ట మొ దట 2003 సంవత్స రం నుంచి ఈ ప ద్ధతి ద్వారా వరిని సాగు చేయిస్తున్నట్య