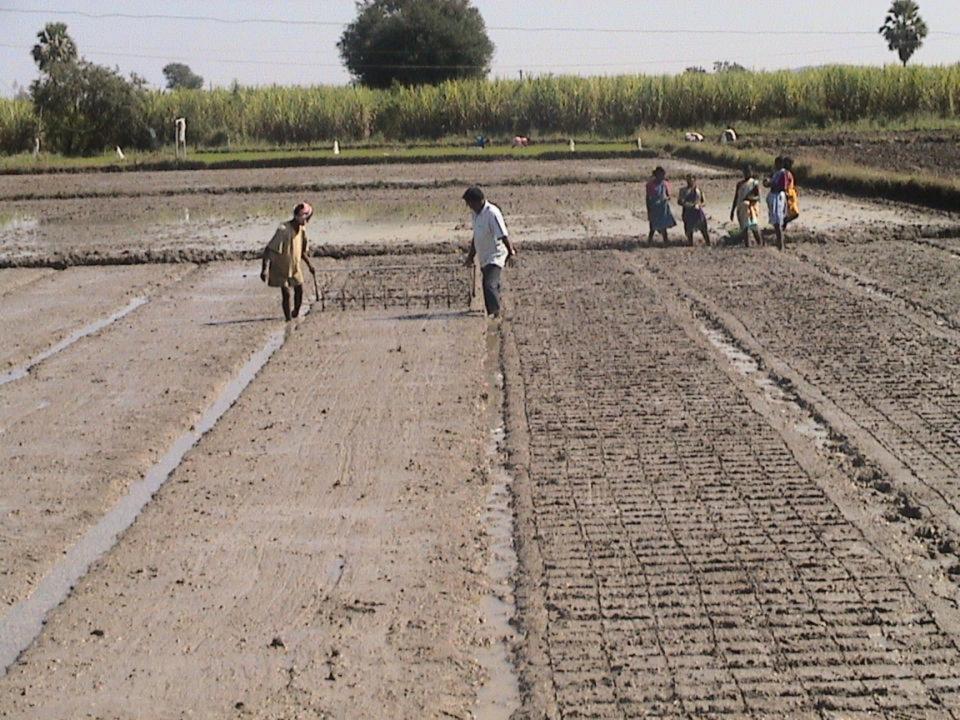

## శ్రీ వరిని పరిశీవించిన శాస్త్రవేత్తలు

కొండాపూర్, నవంబర్ 28(దభాతవార్త) మందల కేంద్రమైన కొండాపూర్ శ్రీవరి వద్దతిలో సాగు చేస్తున్న హైదరాబాద్కు తెలిపారు. ఎకరానికి 35 క్వింటాళ్ళ వరకు దిగుబడి వస్తుందన్నారు. జిల్లా లో శ్రీ వద్ధతిలో వరి 25 కేంద్రాల్లో వ

### తొండాపూర్లో తోస్తున్న వలని పలిశీళిస్తున్న శాస్త్రవేత్తలు

చెందిన దాట్ శాస్త్రవేత్తలు సోమవారం నాడు పరిశీలించారు. గ్రామానికి చెంది న రామకృష్ణారెడ్డి శ్రీ పద్ధతిలో 32 గుంటల్లో వరిని సాగు చేశారు. ఈ సం దర్బంగా దాట్ సెంటర్ సీనియర్ శాస్ర పేత్త శశిభూషజ్ మాట్లాడుతూ శ్రీ పద్ధ తిలో వరిని సాగు చేయడం వల్ల అధిక దిగుబడి సాధించవచ్చని తెలిపారు. ఎ ఎన్ఆర్ 22684 రకం విత్తనాలు రైతు లకు సరఫరా చేస్తున్నామని తెలిపారు. ఈ పద్ధతిలో పాటిస్తే అధిక దిగుబడి రావడమే కాకుండా నీరు కూడా ఆదా అవుతుందన్నారు. జిల్లాలో మొట్ట మొ దట 2003 సంవత్స రం నుంచి ఈ ప ద్ధతి ద్వారా వరిని సాగు చేయిస్తున్నట్య