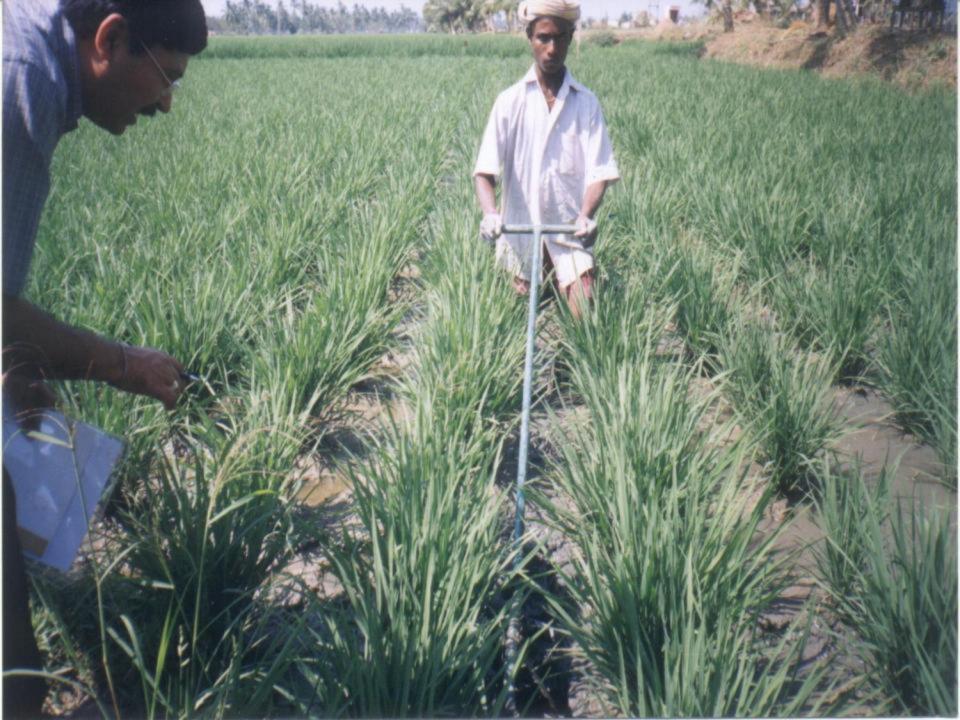

## శ్రీ వరిని పరిశీవించిన శాస్త్రవేత్తలు

కొండాపూర్, నవంబర్ 28(దభాతవార్త) మందల కేంద్రమైన కొండాపూర్ శ్రీవరి వద్దతిలో సాగు చేస్తున్న హైదరాబాద్కు తెలిపారు. ఎకరానికి 35 క్వింటాళ్ళ వరకు దిగుబడి వస్తుందన్నారు. జిల్లా లో శ్రీ వద్ధతిలో వరి 25 కేంద్రాల్లో వ

### తొండాపూర్లో తోస్తున్న వలని పలిశీళిస్తున్న శాస్త్రవేత్తలు

చెందిన దాట్ శాస్త్రవేత్తలు సోమవారం నాడు పరిశీలించారు. గ్రామానికి చెంది న రామకృష్ణారెడ్డి శ్రీ పద్ధతిలో 32 గుంటల్లో వరిని సాగు చేశారు. ఈ సం దర్బంగా దాట్ సెంటర్ సీనియర్ శాస్ర పేత్త శశిభూషజ్ మాట్లాడుతూ శ్రీ పద్ధ తిలో వరిని సాగు చేయడం వల్ల అధిక దిగుబడి సాధించవచ్చని తెలిపారు. ఎ ఎన్ఆర్ 22684 రకం విత్తనాలు రైతు లకు సరఫరా చేస్తున్నామని తెలిపారు. ఈ పద్ధతిలో పాటిస్తే అధిక దిగుబడి రావడమే కాకుండా నీరు కూడా ఆదా అవుతుందన్నారు. జిల్లాలో మొట్ట మొ దట 2003 సంవత్స రం నుంచి ఈ ప ద్ధతి ద్వారా వరిని సాగు చేయిస్తున్నట్య