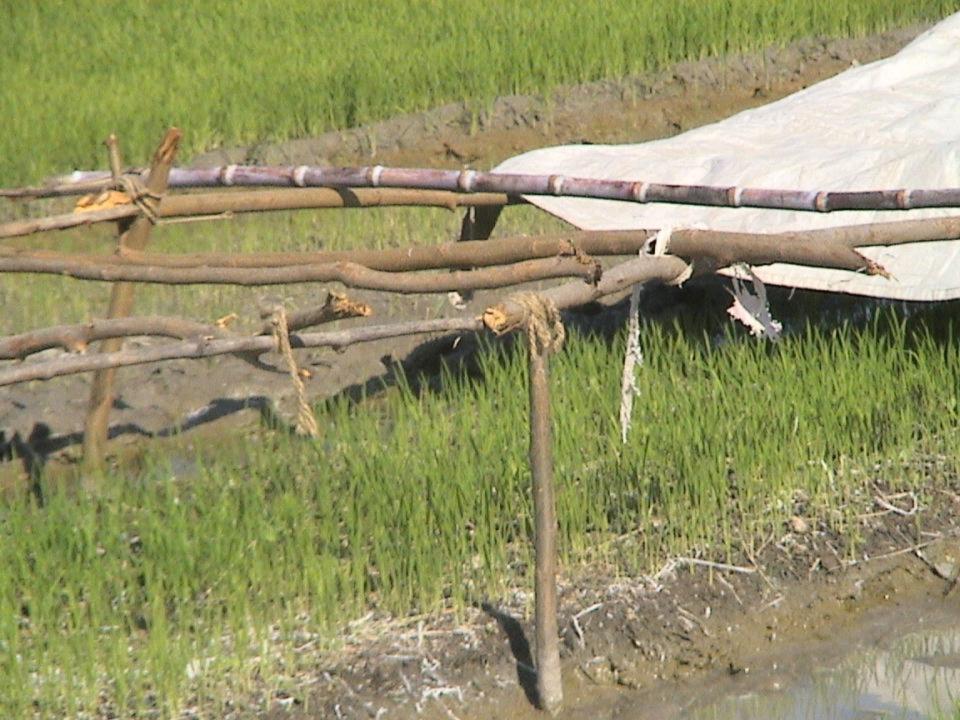

# Nursery preparation

Varieties planted: MTU-1010 **JGL-1798** HMT SONA SONAM, GHORAKNATH **BPT-5204** SHANTI SUMATHI RNR-22684

Lessons learned: -- Awareness about the technology -- Convinced about low seed rate -- Low pest and disease incidence -- Need for more skill training on nursery raising, planting, and water management -- Weeders need some modification depending on the soil type