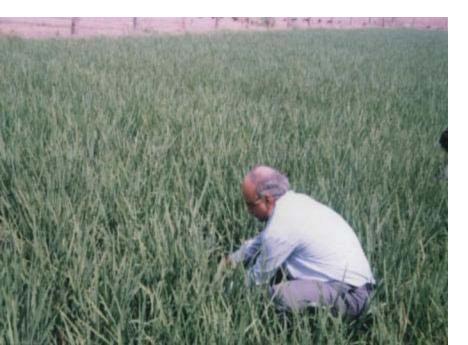

## శ్రీ వరిని పరిశీవించిన శాస్త్రవేత్తలు

కొండాపూర్, నవంబర్ 28(దభాతవార్త) మందల కేంద్రమైన కొండాపూర్ శ్రీవరి వద్దతిలో సాగు చేస్తున్న హైదరాబాద్కు తెలిపారు. ఎకరానికి 35 క్వింటాళ్ళ వరకు దిగుబడి వస్తుందన్నారు. జిల్లా లో శ్రీ వద్ధతిలో వరి 25 కేంద్రాల్లో వ

### తొండాపూర్లో తోస్తున్న వలని పలిశీళిస్తున్న శాస్త్రవేత్తలు

చెందిన దాట్ శాస్త్రవేత్తలు సోమవారం నాడు పరిశీలించారు. గ్రామానికి చెంది న రామకృష్ణారెడ్డి శ్రీ పద్ధతిలో 32 గుంటల్లో వరిని సాగు చేశారు. ఈ సం దర్బంగా దాట్ సెంటర్ సీనియర్ శాస్ర పేత్త శశిభూషజ్ మాట్లాడుతూ శ్రీ పద్ధ తిలో వరిని సాగు చేయడం వల్ల అధిక దిగుబడి సాధించవచ్చని తెలిపారు. ఎ ఎన్ఆర్ 22684 రకం విత్తనాలు రైతు లకు సరఫరా చేస్తున్నామని తెలిపారు. ఈ పద్ధతిలో పాటిస్తే అధిక దిగుబడి రావడమే కాకుండా నీరు కూడా ఆదా అవుతుందన్నారు. జిల్లాలో మొట్ట మొ దట 2003 సంవత్స రం నుంచి ఈ ప ద్ధతి ద్వారా వరిని సాగు చేయిస్తున్నట్య

కొండాపూర్, నవంబరు 28 (ఆన్లైన్): 'శ్రీ' వరి సాగు పద్ధతిలో రైతులు అధిక దిగుబడులు పొందవచ్చని, ఇందు కోసం రైతులు ముందుకు వచ్చి ఈ పద్ధతిని అవలంభిం చాలని డాట్ సైంటిస్తు కో-ఆర్డినేటర్ శశిభూషణ్ అన్నారు. సోమవారం మండలకేంద్రమైన కొండాపూర్లోని రైతు రామకిష్ఠారెడ్డి సాగు చేసిన శ్రీ వరి పద్దతిని ఆయన పరిశీ రించారు. ఈ సందర్భంగా రైతులతో శశిభూషణ్ మాట్లా డుతూ 'శ్రీ' వరి సాగు పద్దతి ద్వారా నీరు పొదుపు అవు తుందని, ఆరుతడి పంటల మాదిరిగా దీనికి కొదిపాటి నీరు సరిపోతుందన్నారు. 2003 ఖరీఫ్ సీజన్ నుంచి జిల్లాలో శ్రీ వరిని సాగు చేస్తున్నట్లు తెలిపారు. వ్యవసాయ శాఖ సర ఫరా చేసిన ఆర్ఎన్ఆర్ 22684 రకం విత్తనాన్ని రైతులకు సరఫరా చేసినట్ల వ్యవసాయ అధికారులు తెలిపారు. మండల కేందమైన కొండాపూర్ రైతు రామకిష్ణారెడ్డి 32 గుంటల భూమిలో 'శ్రీ' పద్ధతిలో వరిని సాగుచేశారు. జిల్లా లోని స్థపతి గ్రామ పంచాయతీ ఏరియాలో తప్పకుండా ఒక ఎకరం భూమిలో 'శ్రీ' పద్దతిని సాగు చేసుకోవాలని శశిభూ షణ్ అన్నారు. దీనికి సంబంధించిన పనిముట్లు వీడర్,

## శ్రీ వల సాగు బహు బాగు

కొండాపూర్: శ్రీవరి సాగు విధానం రైతులకు ఎంతో రాభ సాటిగా ఉంటుందని డాట్ సెంటర్ ప్రధాన శాస్త్రవేత్త డాక్టర్ వి.శశిభూషణ్ తెలిపారు. మండల కేంద్రమైన కొండాపూర్లో రైతు రామక్రిష్మారెడ్డి పొలంలో వేసిన శ్రీవరి సాగును ఆయన సోమవారం పరిశీలించారు. 32 గుంటల భూమిలో శ్రీ వరి సాగు చేసిన రైతు అనుభవాలను తెలుసుకున్నారు. పలువురు రైతులకు శ్రీవరి సాగుపై ఆయన అవగాహన కల్పించారు. తక్కువ నీరు, వ్యయంతో అధిక దిగుబడి సాధించవచ్చని శశి భూషణ్ తెలిపారు. కార్యక్రమంలో డాట్ సెంటర్ సీనియర్ శాస్త్రవేత్తలు విజయలక్ష్మి, పద్మజ, వ్యవసాయ విస్తరణ అధికారి రాములు తదితరులు పాల్గొన్నారు.