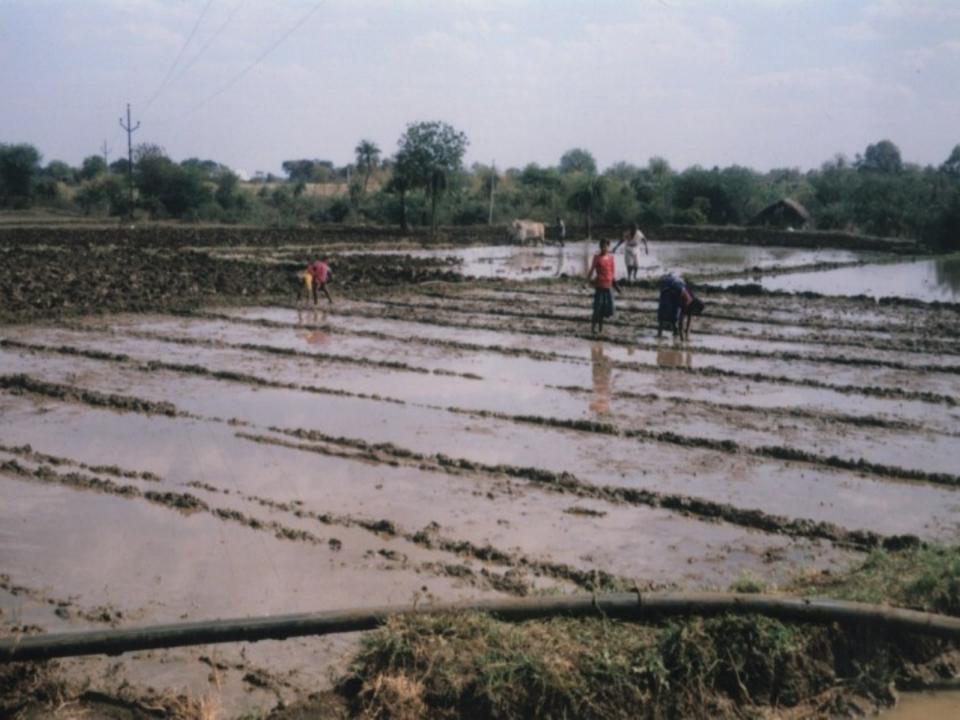

# Nursery preparation

Varieties planted: MTU-1010 **JGL-1798** HMT SONA SONAM, GHORAKNATH **BPT-5204** SHANTI SUMATHI RNR-22684

Lessons learned: -- Awareness about the technology -- Convinced about low seed rate -- Low pest and disease incidence -- Need for more skill training on nursery raising, planting, and water management -- Weeders need some modification depending on the soil type