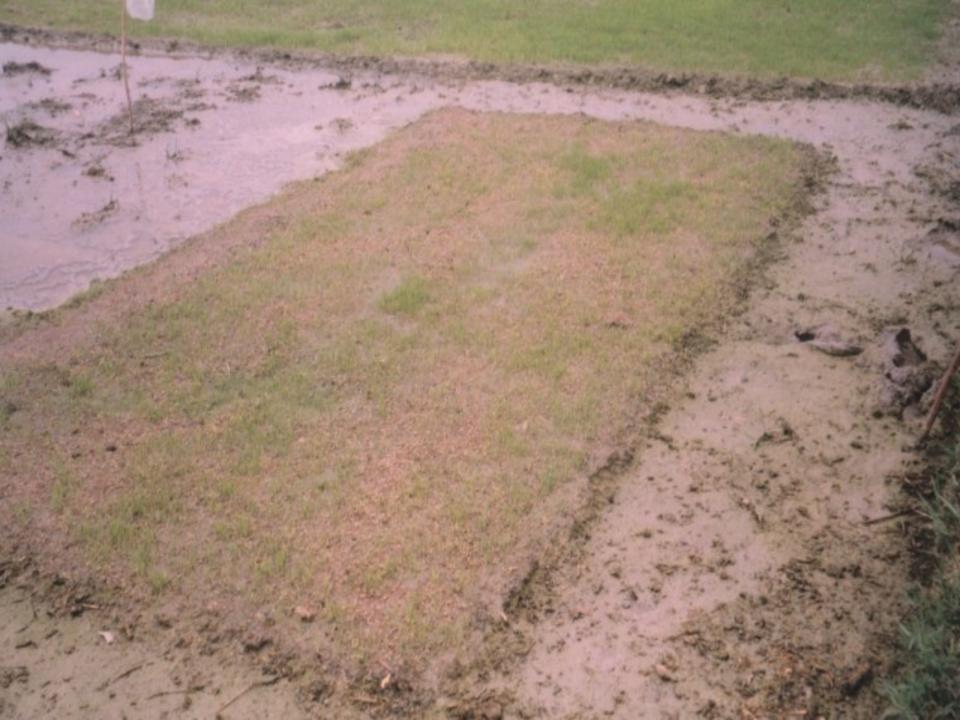

# Nursery preparation

Varieties planted: MTU-1010 **JGL-1798** HMT SONA SONAM, GHORAKNATH **BPT-5204** SHANTI SUMATHI RNR-22684

Lessons learned: -- Awareness about the technology -- Convinced about low seed rate -- Low pest and disease incidence -- Need for more skill training on nursery raising, planting, and water management -- Weeders need some modification depending on the soil type