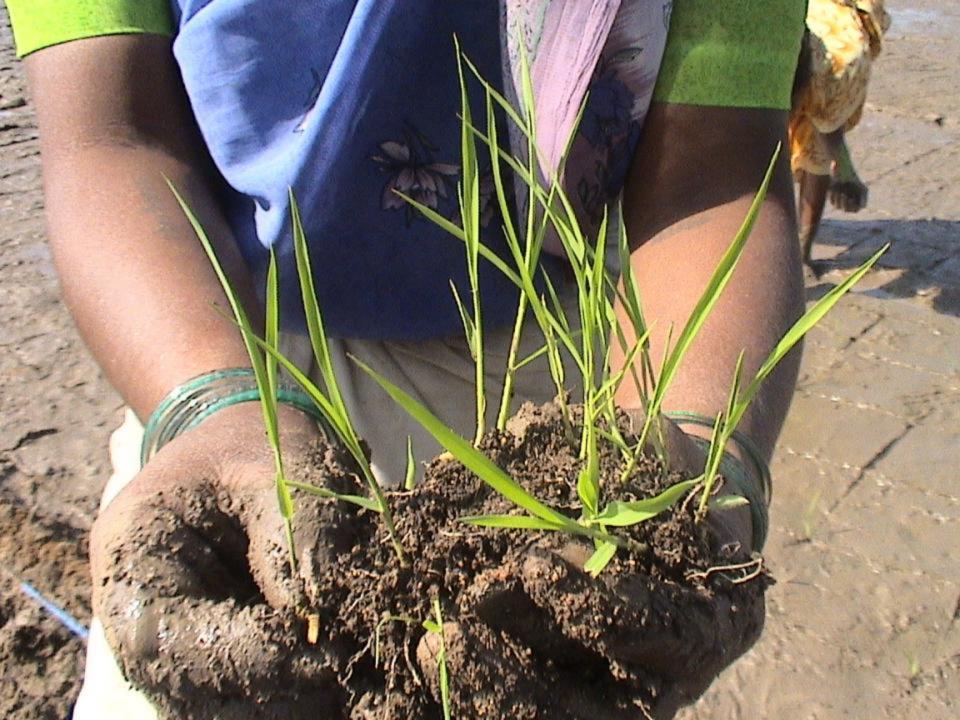

# Nursery preparation

Varieties planted: MTU-1010 **JGL-1798** HMT SONA SONAM, GHORAKNATH **BPT-5204** SHANTI SUMATHI RNR-22684

Lessons learned: -- Awareness about the technology -- Convinced about low seed rate -- Low pest and disease incidence -- Need for more skill training on nursery raising, planting, and water management -- Weeders need some modification depending on the soil type