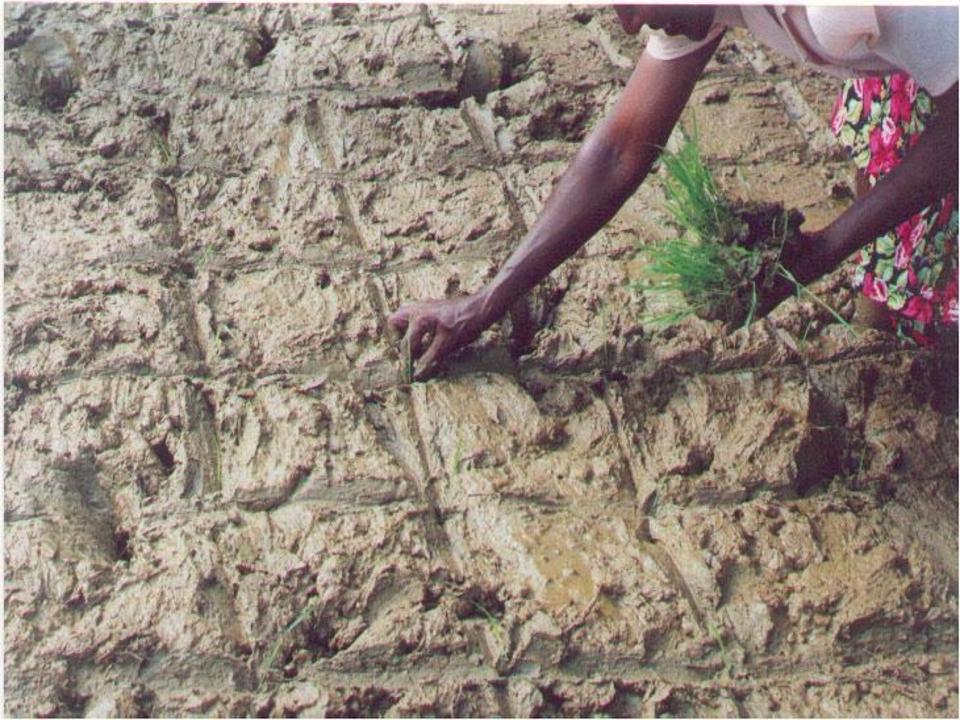

# Nursery preparation

Varieties planted: MTU-1010 **JGL-1798** HMT SONA SONAM, GHORAKNATH **BPT-5204** SHANTI SUMATHI RNR-22684

Lessons learned: -- Awareness about the technology -- Convinced about low seed rate -- Low pest and disease incidence -- Need for more skill training on nursery raising, planting, and water management -- Weeders need some modification depending on the soil type