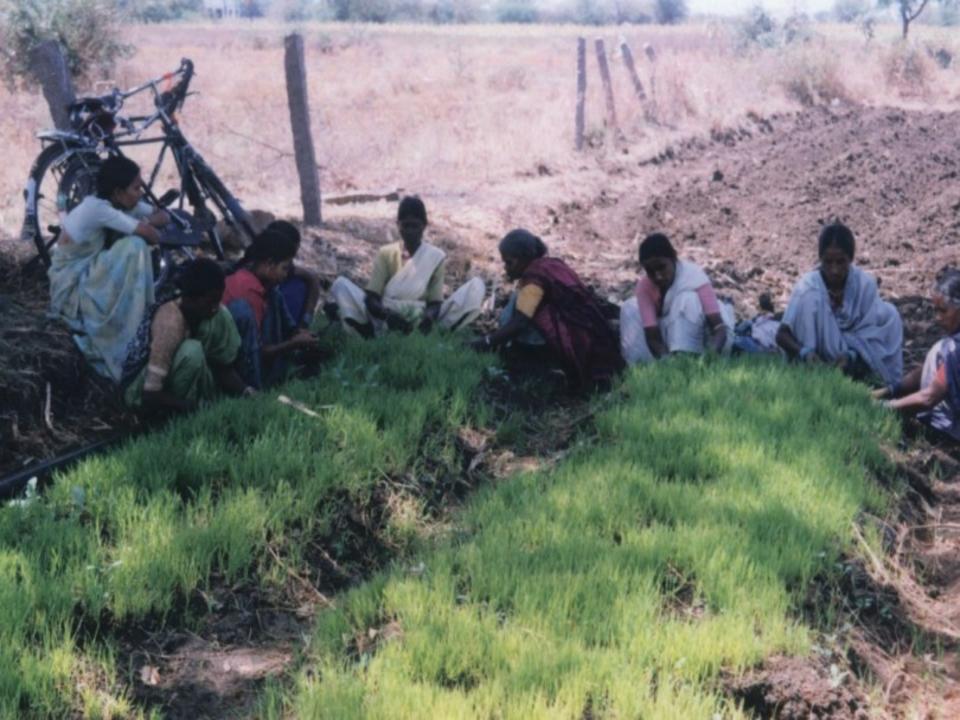

# Nursery preparation

Varieties planted: MTU-1010 **JGL-1798** HMT SONA SONAM, GHORAKNATH **BPT-5204** SHANTI SUMATHI RNR-22684

Lessons learned: -- Awareness about the technology -- Convinced about low seed rate -- Low pest and disease incidence -- Need for more skill training on nursery raising, planting, and water management -- Weeders need some modification depending on the soil type