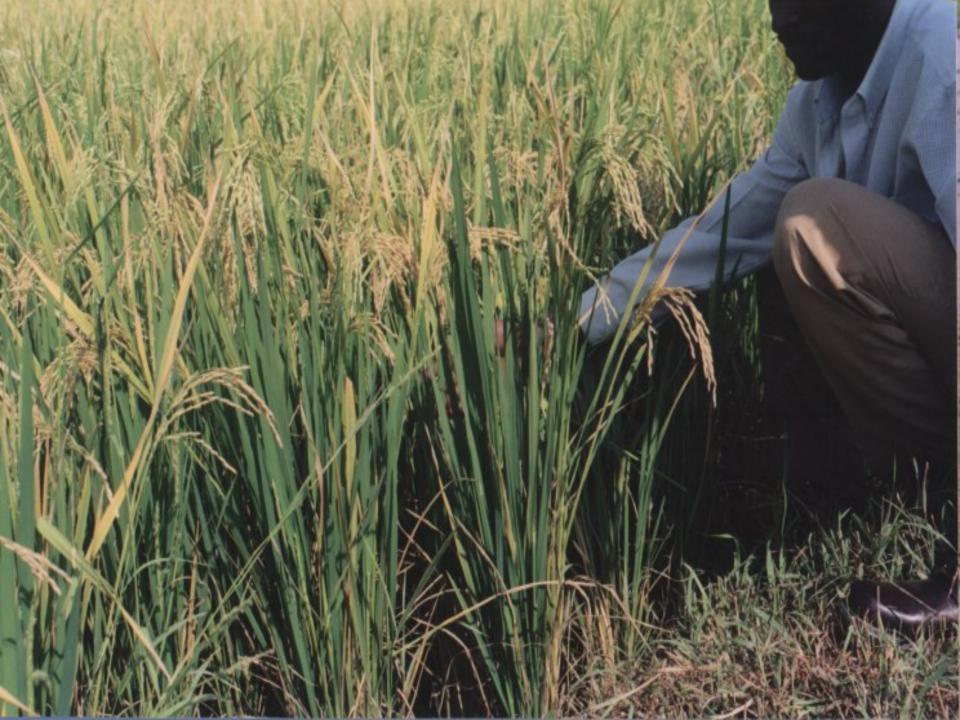

## శ్రీ వరిని పరిశీవించిన శాస్త్రవేత్తలు

కొండాపూర్, నవంబర్ 28(దభాతవార్త) మందల కేంద్రమైన కొండాపూర్ శ్రీవరి వద్దతిలో సాగు చేస్తున్న హైదరాబాద్కు తెలిపారు. ఎకరానికి 35 క్వింటాళ్ళ వరకు దిగుబడి వస్తుందన్నారు. జిల్లా లో శ్రీ వద్ధతిలో వరి 25 కేంద్రాల్లో వ

### తొండాపూర్లో తోస్తున్న వలని పలిశీళిస్తున్న శాస్త్రవేత్తలు

చెందిన దాట్ శాస్త్రవేత్తలు సోమవారం నాడు పరిశీలించారు. గ్రామానికి చెంది న రామకృష్ణారెడ్డి శ్రీ పద్ధతిలో 32 గుంటల్లో వరిని సాగు చేశారు. ఈ సం దర్బంగా దాట్ సెంటర్ సీనియర్ శాస్ర పేత్త శశిభూషజ్ మాట్లాడుతూ శ్రీ పద్ధ తిలో వరిని సాగు చేయడం వల్ల అధిక దిగుబడి సాధించవచ్చని తెలిపారు. ఎ ఎన్ఆర్ 22684 రకం విత్తనాలు రైతు లకు సరఫరా చేస్తున్నామని తెలిపారు. ఈ పద్ధతిలో పాటిస్తే అధిక దిగుబడి రావడమే కాకుండా నీరు కూడా ఆదా అవుతుందన్నారు. జిల్లాలో మొట్ట మొ దట 2003 సంవత్స రం నుంచి ఈ ప ద్ధతి ద్వారా వరిని సాగు చేయిస్తున్నట్య

కొండాపూర్, నవంబరు 28 (ఆన్లైన్): 'శ్రీ' వరి సాగు పద్ధతిలో రైతులు అధిక దిగుబడులు పొందవచ్చని, ఇందు కోసం రైతులు ముందుకు వచ్చి ఈ పద్ధతిని అవలంభిం చాలని డాట్ సైంటిస్తు కో-ఆర్డినేటర్ శశిభూషణ్ అన్నారు. సోమవారం మండలకేంద్రమైన కొండాపూర్లోని రైతు రామకిష్ఠారెడ్డి సాగు చేసిన శ్రీ వరి పద్దతిని ఆయన పరిశీ రించారు. ఈ సందర్భంగా రైతులతో శశిభూషణ్ మాట్లా డుతూ 'శ్రీ' వరి సాగు పద్దతి ద్వారా నీరు పొదుపు అవు తుందని, ఆరుతడి పంటల మాదిరిగా దీనికి కొదిపాటి నీరు సరిపోతుందన్నారు. 2003 ఖరీఫ్ సీజన్ నుంచి జిల్లాలో శ్రీ వరిని సాగు చేస్తున్నట్లు తెలిపారు. వ్యవసాయ శాఖ సర ఫరా చేసిన ఆర్ఎన్ఆర్ 22684 రకం విత్తనాన్ని రైతులకు సరఫరా చేసినట్ల వ్యవసాయ అధికారులు తెలిపారు. మండల కేందమైన కొండాపూర్ రైతు రామకిష్ణారెడ్డి 32 గుంటల భూమిలో 'శ్రీ' పద్ధతిలో వరిని సాగుచేశారు. జిల్లా లోని స్థపతి గ్రామ పంచాయతీ ఏరియాలో తప్పకుండా ఒక ఎకరం భూమిలో 'శ్రీ' పద్దతిని సాగు చేసుకోవాలని శశిభూ షణ్ అన్నారు. దీనికి సంబంధించిన పనిముట్లు వీడర్,