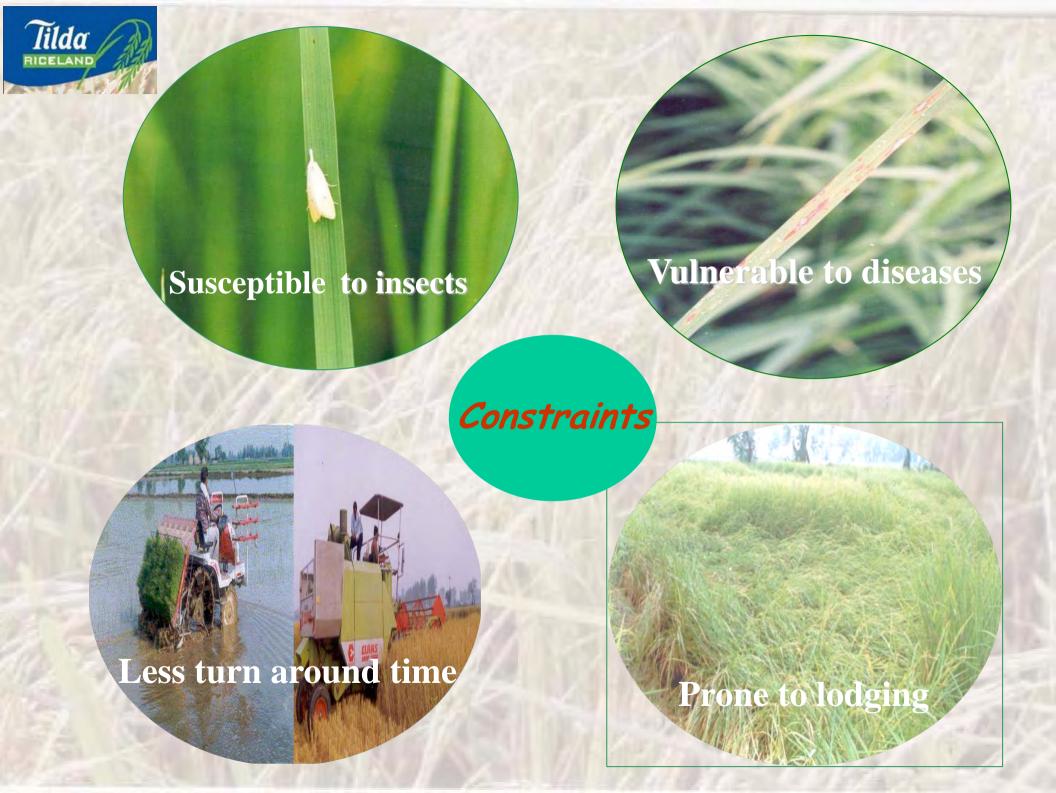

# Constraints in SRI in Basmati

- \* More Aftercare of Nursery
- \* Weed Control Problematic
- \* Complicated Technique
- \* Difficulty in Farmers' Education