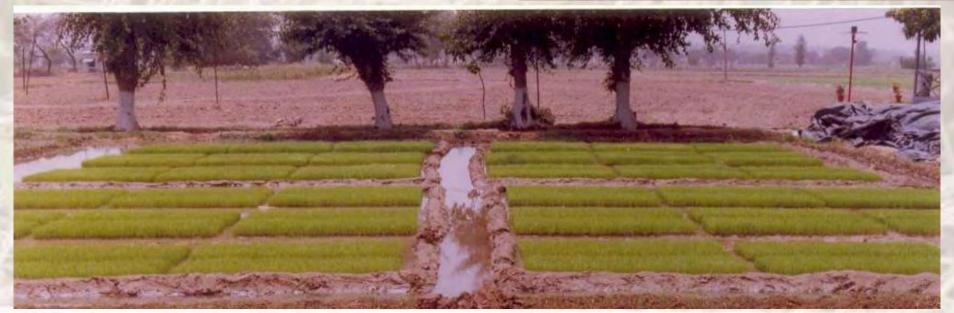

# Testing of SRI in Basmati (2004)

#### SRI in Basmati

#### Research outcome

Kharif-2004 & 2005 at FOSTER

- Significantly higher farm yield
- Reduction in plant ht. & lodging
- Reduction in Blast incidence
- Reduction in Broken & Immature %

SRI proved superior to PoP in Basmati