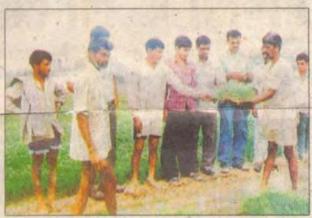

#### फास्टर ने बताई बासमती उगाने की नई तकनीक

जागरण संवाद केंद्र, कुरुक्षेत्र

टिल्डा राइंसलेंड की शोध शाखा फास्टर ने गांवों में जाकर किसानों को बासमती धान उगाने की नई तकनीक के बारे में बताया। प्रथम चरण में दस गांवों में इस तकनीक परीक्षण किया जाएगा। इस तकनीक को अंतर्राष्ट्रीय धान जनसंधान संस्थान फिलीपीस के वैज्ञानिकों ने धान कि अन्य बौनी किस्मों के लिए विकसित किया है। फास्टर इस तकनीक को बासमती के िए विकसित कर रही है।

टिल्डा के प्रतिनिधि सबे सिंह ने बताया कि इस परिप्रेक्ष्य में फास्टर ने ामानी गांव में स्थित अपने शोध केंद्र में लगातार दो साल तक परीक्षण किया है। फास्टर के प्रभारी ने कहा कि शोध अब तक जो किसान बासमती को कम की जा सकती है। उपज देने वाली मानते हैं इस नई

किसानों को बासमती धान लगाने की नई तकनीक की जानकारी देते अधिकारी।

तकनीक द्वारा किसानों की इस धारणा तकनीक में नर्सरी उगाने से लेकर टिल्डा राईसलैंड कि विस्तार शाखा को बदला जा सकता है, क्योंकि फसल की कटाई तक विभिन्न किसान सलाह केंद्र इसे किसानों के जासमती उगाने कि इस तकनीक से कियाओं के पारंपरिक तरीके कि बीच और अधिक प्रचारित करेगी।

बताया कि अगर यह तकनीक विभिन्न डा.तिवारी ने बताया कि इस किसानों के खेतों में कारगर रही ती