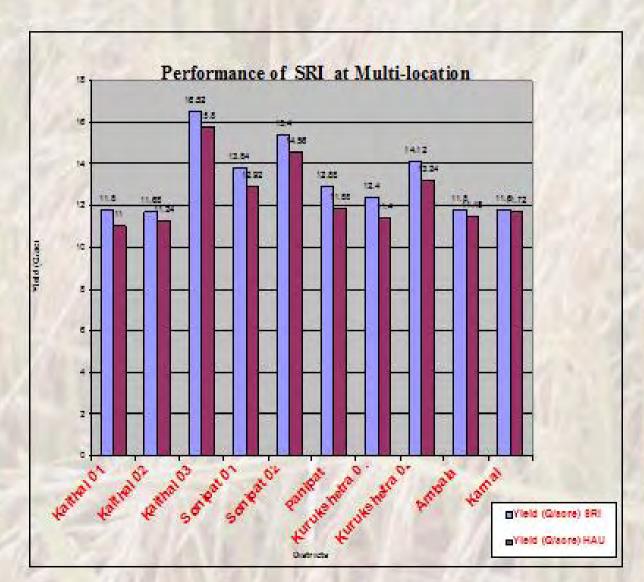

# Multi Location Trials on SRI in Basmati

**Superior Quality** 

#### Research outcome

Kharif-2004 & 2005 at FOSTER

- Significantly higher farm yield
- Reduction in plant ht. & lodging
- Reduction in Blast incidence
- Reduction in Broken & Immature %

SRI proved superior to PoP in Basmati