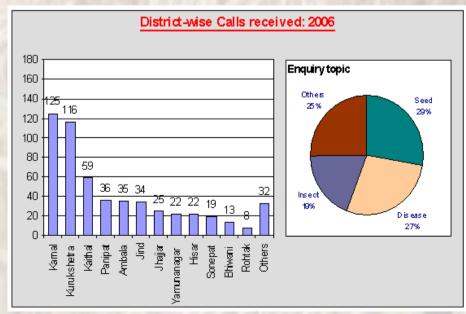

#### Weather Forecast

To help Farmers to plan in advance.

District wise Daily Weather forecast on

**Temperature** 

Rainfall

**Communication Media** 

**Commission Agents** 

All India Radio