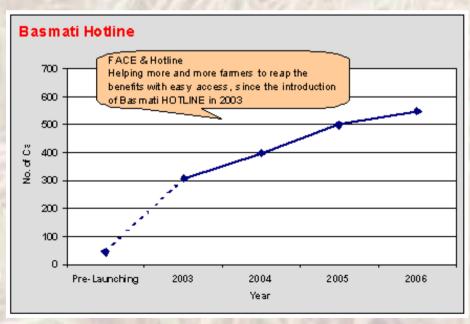

#### Basmati Hotline: 1800 180 3131

#### Toll free facility for farmers - First time in India