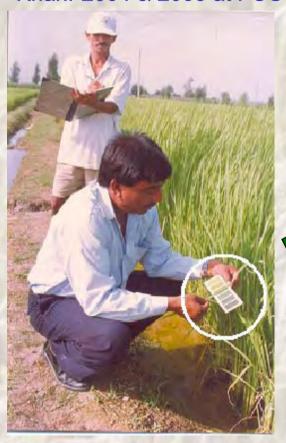

किसानों को बासमती धान लगाने की नई तकनीक की जानकारी देते अधिकारी।

तकनीक द्वारा किसानों की इस धारणा तकनीक में नर्सरी उगाने से लेकर टिल्डा राईसलैंड कि विस्तार शाखा को बदला जा सकता है, क्योंकि फसल की कटाई तक विभिन्न किसान सलाह केंद्र इसे किसानों के जासमती उगाने कि इस तकनीक से कियाओं के पारंपरिक तरीके कि बीच और अधिक प्रचारित करेगी।